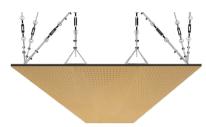

## **NEKA**





## WNEKANA1AANMK8

OAK 8MM PERFORATION

 $47.24'' \times 23.62'' (120 \times 60 \text{ cm})$  panels come in sets of two.  $23.62'' \times 23.62'' (60 \times 60 \text{ cm})$  panels come in sets of four. The number of panels per box is the minimum suggested amount to create the design envisioned by Mikodam.



## CEILING APPLICATION





## **DIMENSIONS**



X : 23.62" - 60 cm

Y: 47.24" - 120 cm

**D** : 3.26" - 8.3 cm

W: 24.2 lbs - 11 kg

\*Perforated surface options with two different diameters are available.

Rail depth is not included in the measurements. (Depth of rail: 1" - 2,5 cm)

\*\*Can be used with baseboard upon request.