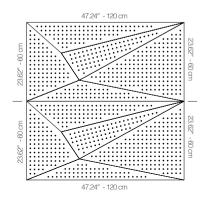

## **DIMENSIONS**

X : 23.62" - 60 cm

Y: 47.24" - 120 cm

**D** : 3.26" - 8.3 cm

W: 24.2 lbs - 11 kg

\*Perforated surface options with two different diameters are available.

Rail depth is not included in the measurements. (Depth of rail: 1" - 2,5 cm)