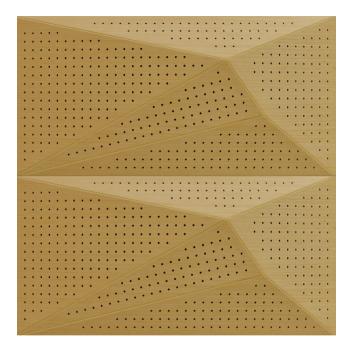

## WNEKANA1AANMK8

OAK 8MM PERFORATION

 $47.24'' \times 23.62'' (120 \times 60 \text{ cm})$  panels come in sets of two.  $23.62'' \times 23.62'' (60 \times 60 \text{ cm})$  panels come in sets of four. The number of panels per box is the minimum suggested amount to create the design envisioned by Mikodam.

## **DIMENSIONS**

X : 23.62" - 60 cm

Y: 47.24" - 120 cm

**D** : 3.26" - 8.3 cm

W: 24.2 lbs - 11 kg

\*Perforated surface options with two different diameters are available.

Rail depth is not included in the measurements. (Depth of rail: 1" - 2,5 cm)